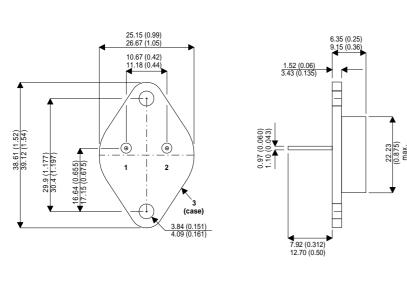

#### Dimensions in mm (inches).

Bipolar PNP Device in a Hermetically sealed TO3 Metal Package.

## TO3 (TO204AA) PINOUTS

1 – Base 2 – Emitter

| Parameter                 | Test Conditions                           | Min. | Тур. | Max. | Units |
|---------------------------|-------------------------------------------|------|------|------|-------|
| V <sub>CEO</sub> *        |                                           |      |      | 100  | V     |
| I <sub>C(CONT)</sub>      |                                           |      |      | 10   | А     |
| h <sub>FE</sub>           | @ 3/4 (V <sub>CE</sub> / I <sub>C</sub> ) | 750  |      |      | -     |
| f <sub>t</sub>            |                                           |      |      |      | Hz    |
| P <sub>D</sub>            |                                           |      |      | 100  | W     |
| * Maximum Working Voltage |                                           |      |      |      |       |